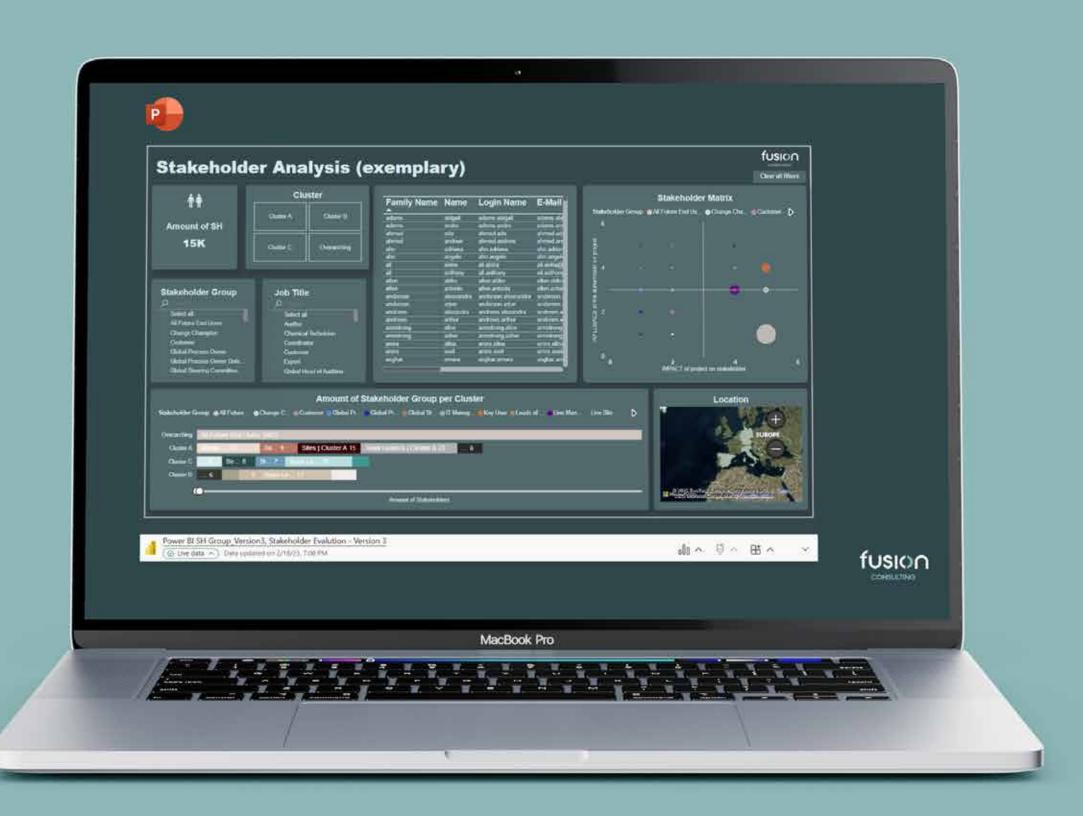

## TAILORED STAKEHOLDER MANAGEMENT DASHBOARD

A clearer, more connected view of the stakeholder landscape.

Impact: Enhanced navigation and deeper insights into stakeholder relationships and interactions.

## ELEVATING STAKEHOLDER TRANSPARENCY

Through an interactive, visually compelling dashboard experience. Impact: Strengthens alignment and supports data-driven decision-making.

## GAME-CHANGING RESULT WITH POWER BI

Empowering OCM professionals with seamless integration of Power BI dashboards into PowerPoint for interactive, engaging meetings.

Organizational Change Management