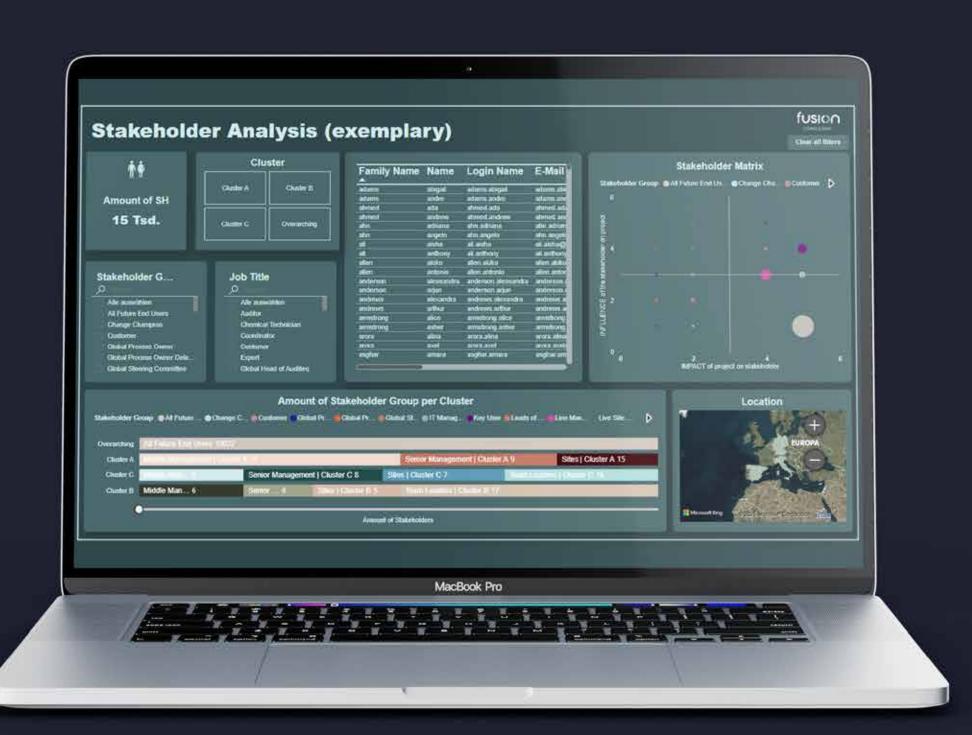

## TAILORED STAKEHOLDER MANAGEMENT DASHBOARD

A clearer, more connected view of the stakeholder landscape.

Impact: Enhanced navigation and deeper insights into stakeholder relationships and interactions.

## ELEVATING STAKEHOLDER TRANSPARENCY

Through an interactive, visually compelling dashboard experience. Impact: Strengthens alignment and supports data-driven decision-making.

## GAME-CHANGING RESULT WITH POWER BI

Empowering OCM professionals with seamless integration of Power BI dashboards into PowerPoint for interactive, engaging meetings.

Organizational Change Management